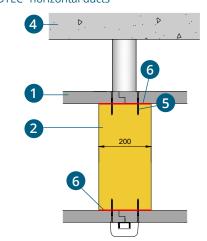

#### EI 30 - 60 (S) / EI 90 - 120 (S) 30 to 120 minutes fire-resistant

Reinforcement collar used for load bearing of GEOTEC® and GEOFLAM® vertical ducts

Reinforcement collar used as internal reinforcement for GEOTEC® horizontal ducts

#### **Installations**

GEOCOL® glue + screw

Mixture of GEOPLÂTRE® N and sisal fiber

## **Applications**

- Load carrying capacity of GEOTEC® and GEOFLAM® vertical ducts and services protection
- Internal reinforcement of GEOTEC® horizontal ventilation and smoke extraction ducts.

| Dimensions                |                             |            |                |                |  |  |
|---------------------------|-----------------------------|------------|----------------|----------------|--|--|
| Duct<br>thickness<br>(mm) | Collar<br>thickness<br>(mm) | EI<br>(mm) | Lenght<br>(ml) | Height<br>(mm) |  |  |
| 30                        |                             | 60         |                |                |  |  |
| 35                        |                             | 120        | 1              | 200            |  |  |
| 45                        |                             | 120        |                |                |  |  |