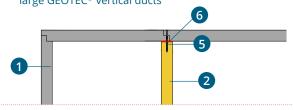

Reinforcement collar used as internal reinforcement for large GEOTEC® vertical ducts