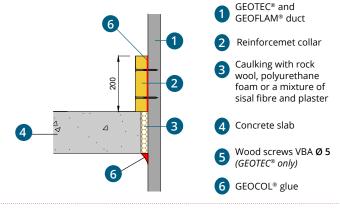

#### EI 30 - 60 (S) / EI 90 - 120 (S) 30 to 120 minutes fire-resistant

Reinforcement collar used for load bearing of GEOTEC® and GEOFLAM® vertical ducts

Reinforcement collar used as internal reinforcement for GEOTEC® horizontal ducts

#### **Installations**

GEOCOL® glue + screw

Mixture of GEOPLÂTRE® N and sisal fiber

## **Applications**

- Load carrying capacity of GEOTEC® and GEOFLAM® vertical ducts and services protection
- Internal reinforcement of GEOTEC® horizontal ventilation and smoke extraction ducts.

| Dimensions                |                             |            |                |                |  |  |
|---------------------------|-----------------------------|------------|----------------|----------------|--|--|
| Duct<br>thickness<br>(mm) | Collar<br>thickness<br>(mm) | EI<br>(mm) | Lenght<br>(ml) | Height<br>(mm) |  |  |
| 30                        |                             | 60         |                |                |  |  |
| 35                        |                             | 120        | 1              | 200            |  |  |
| 45                        |                             | 120        |                |                |  |  |